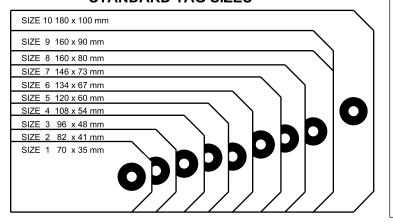

## STANDARD TICKETS AND TAGS



4 standard strung standard sizes are available from stock in white. But as a manufacturer we can also supply the following:

Colours- Red, Emerald Green, Deep Blue, Pink, Gold,

Printed tickets,

Unstrung tickets,

Square cut tickets,

Please call for prices.

## COLOURED MANILLA STRUNG OR UNSTRUNG TAGS WITH PAPER WASHERS





Or traditional BROWN manilla. (some customers call this buff). Please confirm if you require BROWN.



\*\*\*\*\* NEW \*\*\*\*\*
ECOTAG
A 260 gsm 100 %
recycled brown
material supplied to
the same standard
sizes but only drilled
or fitted with a string
& knot

## STANDARD TAG SIZES