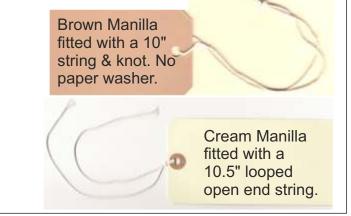

## COLOURED MANILLA STRUNG OR UNSTRUNG TAGS WITH PAPER WASHERS

Or traditional BROWN manilla. (some customers call this buff). Please confirm if you require BROWN.

\*\*\*\*\* NEW \*\*\*\*\*
ECOTAG
A 260 gsm 100 %
recycled brown
material supplied to
the same standard
sizes but only drilled
or fitted with a string
& knot