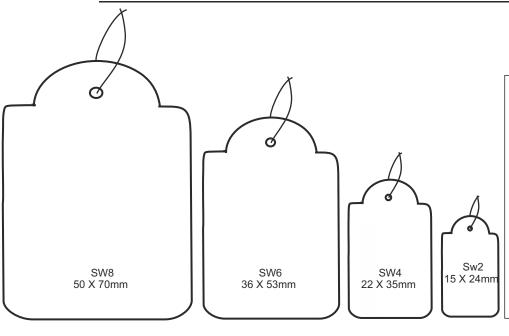

## STANDARD TICKETS AND TAGS



4 standard strung standard sizes are available from stock in white. But as a manufacturer we can also supply the following:

Colours- Red, Emerald Green, Deep Blue, Pink, Gold,

Printed tickets,

Unstrung tickets,

Square cut tickets,

Please call for prices.

## COLOURED MANILLA STRUNG OR UNSTRUNG TAGS WITH PAPER WASHERS





Or traditional BROWN manilla. (some customers call this buff). Please confirm if you require BROWN.



\*\*\*\*\* NEW \*\*\*\*\*
ECOTAG
A 260 gsm 100 %
recycled brown
material supplied to
the same standard
sizes but only drilled
or fitted with a string
& knot

## STANDARD TAG SIZES