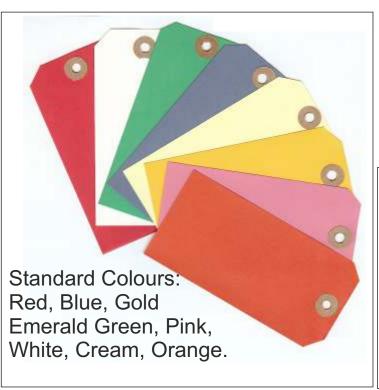

## STANDARD TICKETS AND TAGS

4 standard strung standard sizes are available from stock in white. But as a manufacturer we can also supply the following:

Colours- Red, Emerald Green, Deep Blue, Pink, Gold,